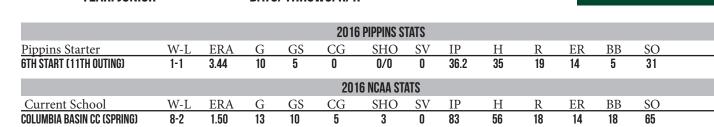

# THE VAKIMA VALLEY PIPPINS STARTING PITCHER RHP TANNER SIMPSON HEIGHT: 6'1" WEIGHT: 175 SCHOOL: LEWIS-CLARK STATE YEAR: JUNIOR BATS/THROWS: B/R

**NOTES ON TONIGHT'S STARTER** 

-QUALITY STARTS IN EACH OF HIS LAST TWO OUTINGS, EARNING THE WIN OVER WENATCHEE AFTER RETIRING 18 OF THE 19 BATTERS HE FACED -Pitched 5 CG This season for the Hawks, including a 3-hit shutout vs. YVCC ... Struck out 10+ in two starts, featuring B-2-b shutouts to END the season for columba basin CC....Also posted 17 RBI and 5 doubles this season at the plate ... Started at 2b on saturday vs. Kel.